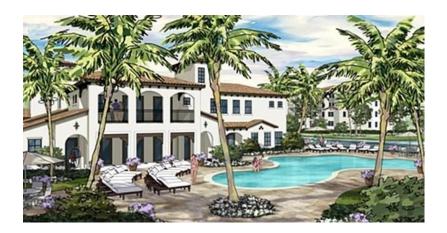

## AMLI Residential acquires Signature at Doral

17:25 2015-04-24

CIJ USA

Documents attached:

AMLI Residential, based in Chicago, has bought the Signature at Doral for \$103.5 million. The property in Doral has 352 units totaling 475,423 square feet and sold for a price that reflects a per unit price of \$294,034. The sellers, CC Residential and AREA Property Partners, acquired the 14.6 acre site out of foreclosure for \$13.75 million in 2011. A year later they received a \$42 million loan from PNC Bank for the construction of the complex. This is the second large apartment complex AMLI has bought this year, having purchased the 350-unit Mill Creek apartments in Kendall for \$104.5 million.